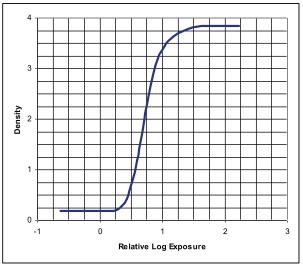

# 3X more contrast than conventional portal localization systems means:

- Easily differentiated bony structures
- Improved treatment field verification
- More confident beam positioning

Harness the power of phosphor intensifying screens and advanced emulsion technology:

### **CARESTREAM EC-V Film System**

Improve productivity with superb portal verification.

The CARESTREAM EC-V film system consists of:

- CARESTREAM Oncology EC Film
- KODAK EC-V Lightweight Cassettes

# Exposing film with the actual treatment beam means:

- Higher productivity and patient throughput via reduced treatment time
- Greater patient comfort due to less time on table
- Treatment accuracy is documented
- Excessive patient motion is recorded

#### CARESTREAM Oncology EC Film

Simulated Green Screen Exposure



### **CARESTREAM Oncology Simulation / SIM Film**

See more in your simulation images with fewer worries about exposure techniques.

#### Wide exposure latitude means:

- Better visualization of the full range of anatomical landmarks
- Quality images even when exposure settings are difficult to control

### CARESTREAM Simulation Film can help you see:

- Skin line and the chest wall on breast simulations
- Soft tissues of the neck and the bony details of the cervical spine
- Lung markings and the heart and mediastinum

#### CARESTREAM Simulation Film is compatible with:

- Your current processing environment
- Cassettes with green-light-emitting screens, such as CARESTREAM Select Cassettes with LANEX Screens

### CARESTREAM Oncology Simulation / SIM Film

Simulated Green Screen Exposure