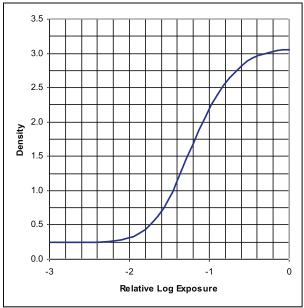

### **CARESTREAM Oncology Simulation / SIM Film**

See more in your simulation images with fewer worries about exposure techniques.

#### Wide exposure latitude means:

- Better visualization of the full range of anatomical landmarks
- Quality images even when exposure settings are difficult to control

### CARESTREAM Simulation Film can help you see:

- Skin line and the chest wall on breast simulations
- Soft tissues of the neck and the bony details of the cervical spine
- Lung markings and the heart and mediastinum

#### CARESTREAM Simulation Film is compatible with:

- Your current processing environment
- Cassettes with green-light-emitting screens, such as CARESTREAM Select Cassettes with LANEX Screens

### CARESTREAM Oncology Simulation / SIM Film

Simulated Green Screen Exposure



#### CARESTREAM Oncology Portal Pack for Localization / PPL Film

Lighttight protection for individual PPL films to increase productivity:

- KODAK X-OMAT L Cassettes can be loaded and unloaded in roomlight
- No need to carry cassettes to and from the darkroom

# Carestream

#### carestream.com